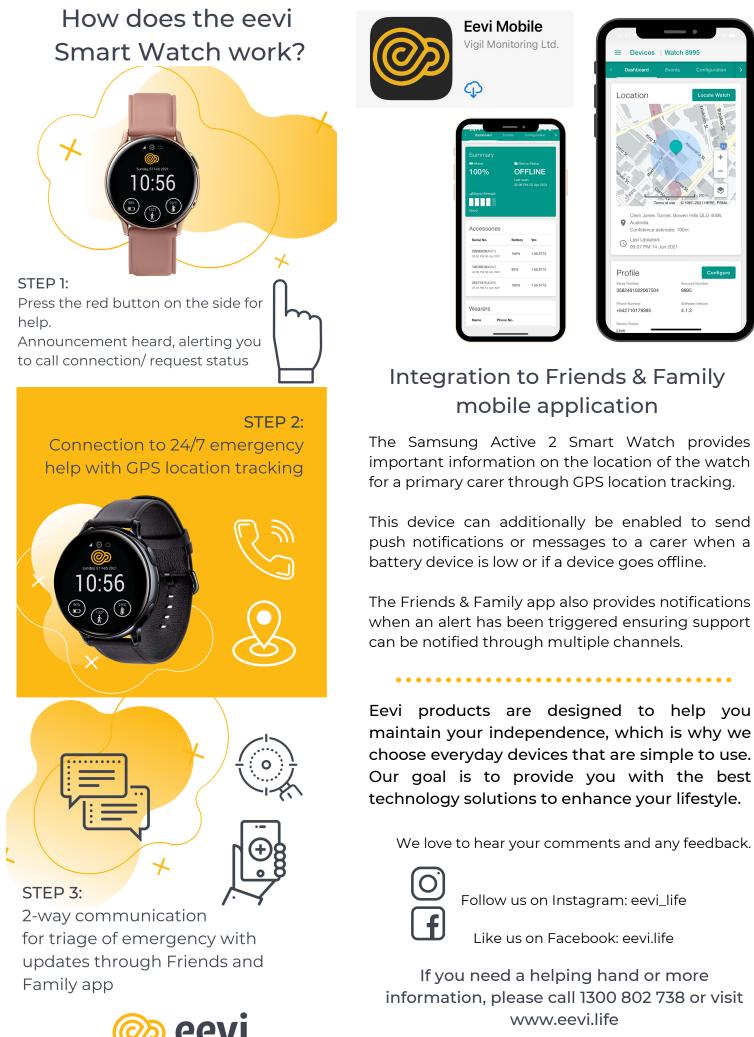

The discreet monitoring watch works wherever there is 4G connectivity. The device offers two-way communication and functions just like a mobile phone for accessible communication and support if ever it's needed.

## Professional monitoring

The professionally monitored service connects the user to a 24/7 emergency response centre that guarantees 95% of calls will be answered and responded to within 60 seconds or less at any time of the day. Having this type of system ensures that help is always there at the push of a button.