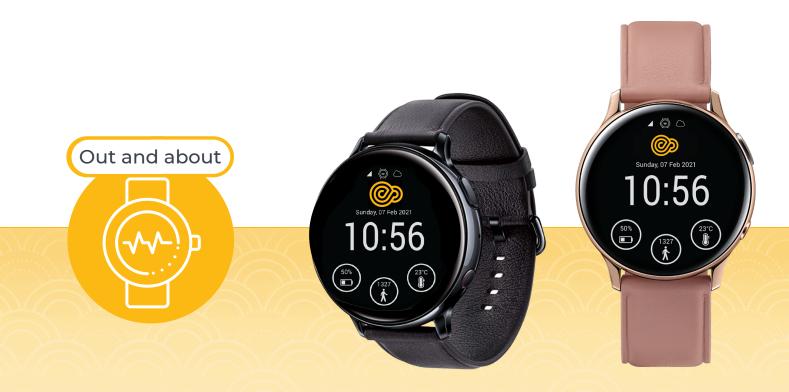

## eevi Samsung Active 2 Smart Watch

Care if you need it, peace of mind when you don't

The eevi Samsung Active 2 Smart Watch provides access to 24/7 emergency response support with a stylish yet discreet solution for extra care while out and about. The SmartWatch is worn just like a regular watch and can go wherever you go. The eevi difference is that it provides 24/7 emergency assistance at the push of a button connecting you to a dedicated monitoring centre, meaning that help is always nearby.

| SAMSUNG ACTIVE 2 WATCH & FEATURES |                               |  |
|-----------------------------------|-------------------------------|--|
| Connectivity                      | 4G Network Coverage           |  |
| Location Tracking                 | GPS with SMS notification     |  |
| Emergency Response                | Professionally monitored 24/7 |  |
| Device Comms                      | 2-way voice/ Data/ SMS        |  |
| Water                             | Splash resistant              |  |
| Activity monitoring               | Monitors steps and movement   |  |
| Battery                           | Up to 20 hours*               |  |
| App Integration                   | eevi Family & Friends app     |  |
| Styles and dimentions             | 40mm Rose Gold & 44mm Black   |  |